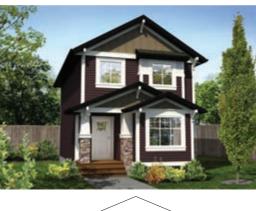

# THE ELIOT II

Main Floor: 771 Sq.Ft. Second Floor: 801 Sq.Ft

**Total:** 1572 Sq.Ft.

### **ELIOT II ELEVATIONS**

© Copyright, 2017. This plan is the property of Lincolnberg Master Builder. Floorplans, specifications and dimensions shown are approximate, and are subject to change without notice. All rights reserved, including the right to reproduction in whole or in part. Rendering(s) are artist concept only. E.&O.E