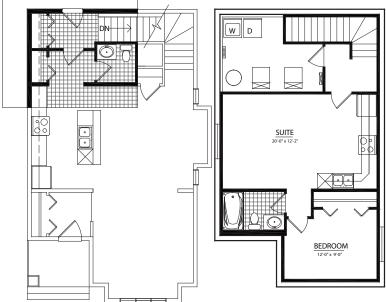

# THE ELIOT II

Main Floor: 771 Sq.Ft. Second Floor: 801 Sq.Ft

**Total:** 1572 Sq.Ft.

### **BEDROOM OPTIONS**

1.