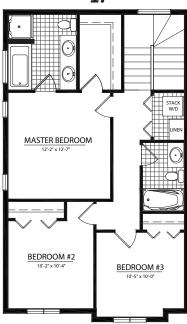

# THE ELIOT II

Main Floor: 771 Sq.Ft. Second Floor: 801 Sq.Ft

**Total:** 1572 Sq.Ft.

### **ELIOT II ELEVATIONS**







© Copyright, 2017. This plan is the property of Lincolnberg Master Builder. Floorplans, specifications and dimensions shown are approximate, and are subject to change without notice. All rights reserved, including the right to reproduction in whole or in part. Rendering(s) are artist concept only. E.&O.E





## THE ELIOT II OPTIONS

### **BEDROOM OPTIONS**

1.



#### **BASEMENT OPTIONS**

1. 553 Sq.Ft.







© Copyright, 2017. This plan is the property of Lincolnberg Master Builder. Floorplans, specifications and dimensions shown are approximate, and are subject to change without notice. All rights reserved, including the right to reproduction in whole or in part. Rendering(s) are artist concept only. E.&O.E