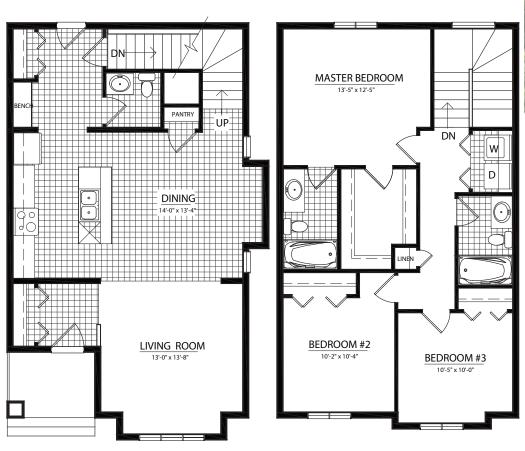

# THE ELIOT II

Main Floor: 771 Sq.Ft. Second Floor: 801 Sq.Ft

**Total:** 1572 Sq.Ft.

## THE ELIOT II OPTIONS