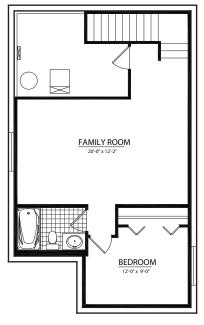

#### **BASEMENT OPTIONS**

1. 553 Sq.Ft.

© Copyright, 2017. This plan is the property of Lincolnberg Master Builder. Floorplans, specifications and dimensions shown are approximate, and are subject to change without notice. All rights reserved, including the right to reproduction in whole or in part. Rendering(s) are artist concept only. E.&O.E